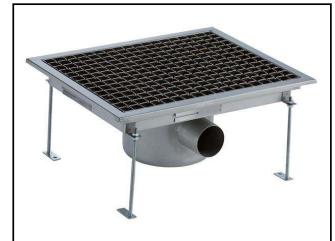

Floor Drains and Collecting Tanks Floor Drain with Stainless Steel Grate and Central Drain - Horizontal outlet 400x500 mm

| ITEM #  |
|---------|
| MODEL # |
| MODEL # |
| NAME #  |
| SIS #   |
| AIA#    |

328066 (FDD4050)

Floor Drainage Channel with stainless steel grate, central drain - horizontal outlet, 400x500

#### Item No.

Constructed in 304 AISI stainless steel. Collecting tank with central siphon and horizontal drain pipe. Anti-slip mesh grate.

### Construction

- Adjustable leveling feet.
- Anti-slip mesh 25x25 mm grating, h=25 mm, 1.5 mm in thickness.
- Collecting tanks available with horizontal drain pipe.
- Constructed entirely in 304 AISI stainless steel.
- Collecting tanks with central siphon.