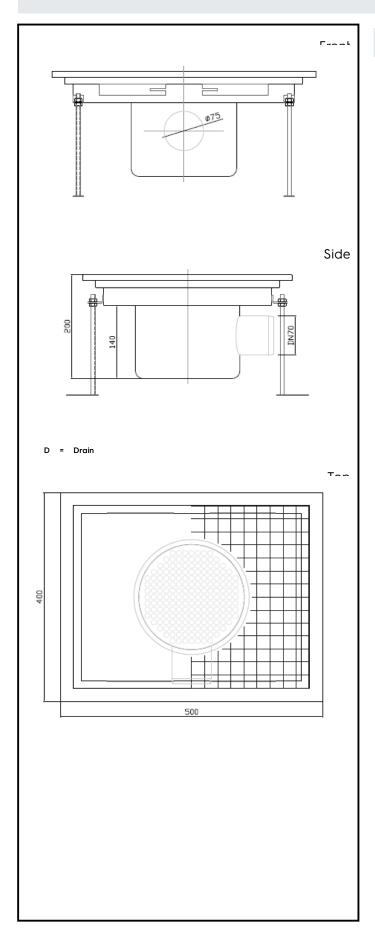

Floor Drains and Collecting Tanks Floor Drain with Stainless Steel Grate and Central Drain - Horizontal outlet 400x500 mm

| ITEM #  |
|---------|
| MODEL # |
| MODEL # |
| NAME #  |
| SIS #   |
| AIA#    |

328066 (FDD4050)

Floor Drainage Channel with stainless steel grate, central drain - horizontal outlet, 400x500

## **Key Information:**

External dimensions, Width:

328066 (FDD4050) 500 mm External dimensions, Depth: 400 mm External dimensions, Height: 200 mm

Net weight: ISO 9001; ISO 14001 kg